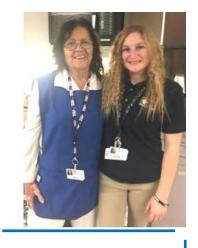

Staff member, **Deb** shared that while she doesn't remember much about her first day at YRMC 8 years ago, she does remember meeting volunteer, **Joe**, and has enjoyed her friendship with him ever since!