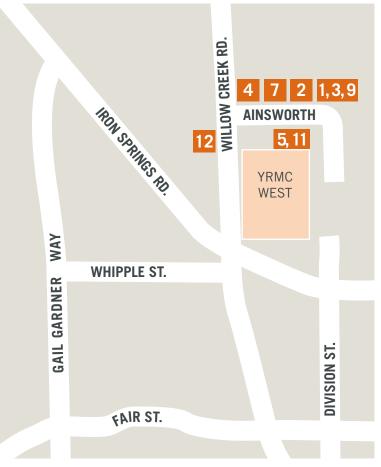

### Prescott

- 1 Alzheimer's and Dementia Care 802 Ainsworth Drive Suite B (928) 327-5504
- 2 Anticoagulation 808 Ainsworth Drive Suite 103 (928) 445-5648
- 3 Cognitive Assessment and Support 802 Ainsworth Drive Suite B (928) 775-5567
- 4 Gastroenterology 810 Ainsworth Drive Suite A (928) 771-5548
- 5 Infectious Disease 811 Ainsworth Drive Suite 103 (928) 771-5550
- 6 Internal Medicine 3120 Clearwater Drive (928) 771-3704
- 7 Neurology 820 Ainsworth Drive Suite A (928) 778-0827

9 Palliative Medicine

(928) 775-5567

**10** Pediatrics and Child

2120 Centerpointe

(928) 778-4581

Suite B

Psychiatry

West Drive

802 Ainsworth Drive

**11 Pulmonology** 811 Ainsworth Drive Suite 103 (928) 771-5550

### **12 Primary Care**

1000 Willow Creek Road Suite B (928) 493-0007